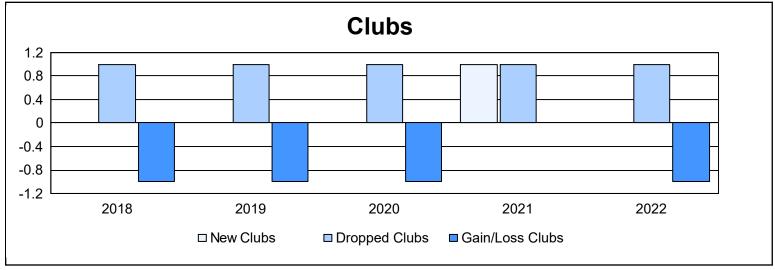

District 5 NW As of June 2022 Cumulative

| Year      | New<br>Clubs | Dropped<br>Clubs | Gain/<br>Loss<br>Clubs | New<br>Members | Charter<br>Members | Reinstate<br>Members | Transfer<br>Members | Total<br>Member<br>Added | Total<br>Members<br>Dropped | Gain/<br>Loss<br>Members |
|-----------|--------------|------------------|------------------------|----------------|--------------------|----------------------|---------------------|--------------------------|-----------------------------|--------------------------|
| 2017-2018 | 0            | 1                | -1                     | 119            | 0                  | 9                    | 17                  | 145                      | 177                         | -32                      |
| 2018-2019 | 0            | 1                | -1                     | 69             | 0                  | 4                    | 7                   | 80                       | 184                         | -104                     |
| 2019-2020 | 0            | 1                | -1                     | 94             | 1                  | 6                    | 7                   | 108                      | 113                         | -5                       |
| 2020-2021 | 1            | 1                | 0                      | 91             | 33                 | 0                    | 13                  | 137                      | 134                         | 3                        |
| 2021-2022 | 0            | 1                | -1                     | 93             | 4                  | 2                    | 4                   | 103                      | 101                         | 2                        |
| Average   | 0            | 1                | -1                     | 93             | 8                  | 4                    | 10                  | 115                      | 142                         | -27                      |